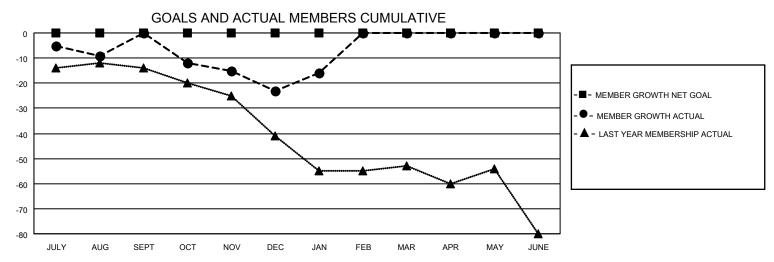

## MONTHLY MEMBERSHIP PROGRESS REPORT

LOCATION OREGON District 36 G Results as of: 1/31/2022

| Clubs RESULTS FOR 2021-2022 |   |   |   | Members RESULTS FOR 2021-2022 |   |    |    |
|-----------------------------|---|---|---|-------------------------------|---|----|----|
|                             |   |   |   |                               |   |    |    |
| JULY/AUG/SEPT               | 0 | 0 | 0 | JULY/AUG/SEPT                 | 0 | 28 | 24 |
| OCT/NOV/DEC                 | 0 | 0 | 0 | OCT/NOV/DEC                   | 0 | 21 | 39 |
| JAN/FEB/MAR                 | 0 | 0 | 0 | JAN/FEB/MAR                   | 0 | 12 | 5  |
| APR/MAY/JUNE                | 0 | 0 | 0 | APR/MAY/JUNE                  | 0 | 0  | 0  |